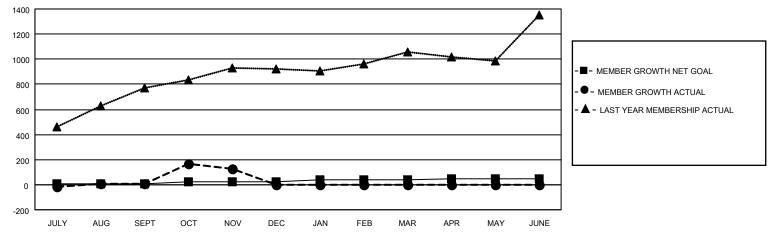

### GOALS AND ACTUAL MEMBERS CUMULATIVE

| DROPPED CLUBS: 1           |     | 86 CLUBS OF 156 ADDED 1 OR MORE<br>NEW MEMBERS | GENDER DISTRIBUTION  MALE 4,605 (78.53%) |                |       |
|----------------------------|-----|------------------------------------------------|------------------------------------------|----------------|-------|
| DROPPED MEMBERS            |     |                                                | FEMALE                                   | 1,259 (21.47%) |       |
| DECEASED                   | 20  | CLICK HERE FOR CUMULATIVE                      | TOTAL FAMILY UNIT MEMBERS                |                | 2,402 |
| CLUB CANCELLED 0 OTHER 348 |     | MEMBERSHIP DATA                                | FAMILY MEMBERS PAYING HALF DUES          |                | 1,344 |
| TOTAL                      | 368 |                                                |                                          |                |       |

## District 324B4

| Clubs         |               |             |               | Members               |                         |                         |                                                    |  |
|---------------|---------------|-------------|---------------|-----------------------|-------------------------|-------------------------|----------------------------------------------------|--|
|               | RESULTS FOR   | R 2020-2021 |               | RESULTS FOR 2020-2021 |                         |                         |                                                    |  |
| QUARTER       | NEW CLUB GOAL | NEW CLUBS   | DROPPED CLUBS | QUARTER MEM           | MBER GROWTH NET<br>GOAL | MEMBER GROWTH<br>ACTUAL | DROPPED<br>MEMBERS ACTUAL<br>(including transfers) |  |
| JULY/AUG/SEPT | 1             | 7           | 1             | JULY/AUG/SEPT         | 10                      | 272                     | 257                                                |  |
| OCT/NOV/DEC   | 2             | 1           | 0             | OCT/NOV/DEC           | 10                      | 229                     | 111                                                |  |
| JAN/FEB/MAR   | 1             | 0           | 0             | JAN/FEB/MAR           | 20                      | 0                       | 0                                                  |  |
| APR/MAY/JUNE  | 1             | 0           | 0             | APR/MAY/JUNE          | 10                      | 0                       | 0                                                  |  |