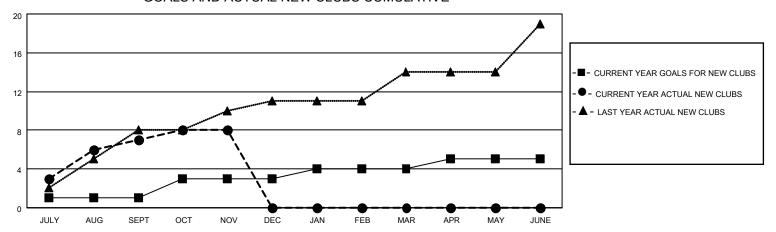

### GOALS AND ACTUAL NEW CLUBS CUMULATIVE

## District 324B4

| Clubs         |               |             |               | Members               |                         |                         |                                                    |  |
|---------------|---------------|-------------|---------------|-----------------------|-------------------------|-------------------------|----------------------------------------------------|--|
|               | RESULTS FOR   | R 2020-2021 |               | RESULTS FOR 2020-2021 |                         |                         |                                                    |  |
| QUARTER       | NEW CLUB GOAL | NEW CLUBS   | DROPPED CLUBS | QUARTER MEM           | MBER GROWTH NET<br>GOAL | MEMBER GROWTH<br>ACTUAL | DROPPED<br>MEMBERS ACTUAL<br>(including transfers) |  |
| JULY/AUG/SEPT | 1             | 7           | 1             | JULY/AUG/SEPT         | 10                      | 272                     | 257                                                |  |
| OCT/NOV/DEC   | 2             | 1           | 0             | OCT/NOV/DEC           | 10                      | 229                     | 111                                                |  |
| JAN/FEB/MAR   | 1             | 0           | 0             | JAN/FEB/MAR           | 20                      | 0                       | 0                                                  |  |
| APR/MAY/JUNE  | 1             | 0           | 0             | APR/MAY/JUNE          | 10                      | 0                       | 0                                                  |  |